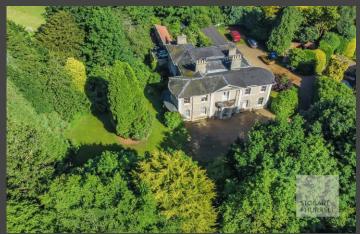

Rurally set on a secluded plot of communal lawn and shrub gardens, the property is positioned away from the road and is approached over a shingle driveway with ample off-road parking.

Beautifully presented throughout, the property enters into a broad entrance hallway leading into two double bedrooms both with built in storage, a spacious family bathroom, with Jacuzzi and separate shower, a modern fitted kitchen and light-filled family lounge dining room with an open fireplace.