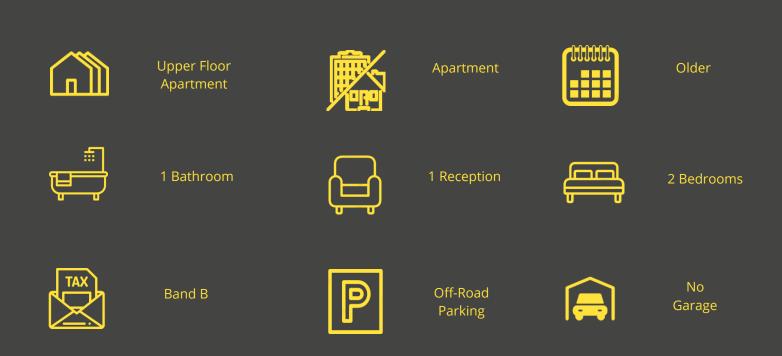

Rurally set on a secluded plot of communal lawn and shrub gardens, the property is positioned away from the road and is approached over a shingle driveway with ample off-road parking.

Beautifully presented throughout, the property enters into a broad entrance hallway leading into two double bedrooms both with built in storage, a spacious family bathroom, with Jacuzzi and separate shower, a modern fitted kitchen and light-filled family lounge dining room with an open fireplace.